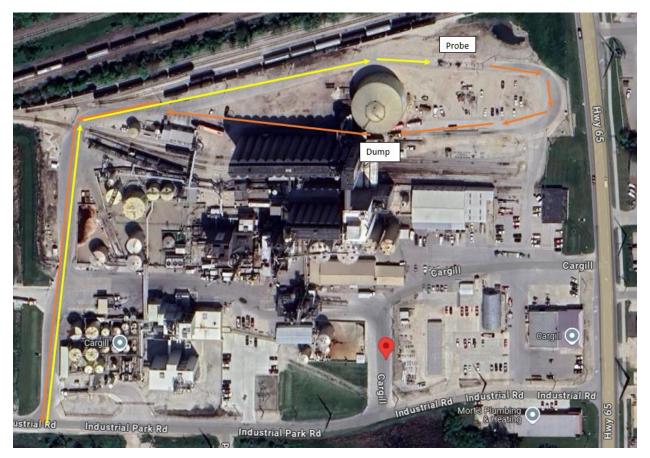

Enter the site from Industrial Park Road. Follow the drive around the facility to the Probe (Yellow lines). After probing, follow the drive to turn around into the plant (Orange lines). Drive forward and exit out the same drive you entered.